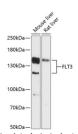

## Anti-FLT3 antibody (701-800) (STJ114336)

## **TARGET INFORMATION**

Gene ID 2322 Gene Symbol FLT3 Uniprot ID FLT3\_HUMAN Immunogen

Immunogen 701-800 Region

**Specificity** A synthetic peptide corresponding to a sequence within amino acids 701-800 of human FLT3 (NP\_004110.2). Immunogen NYLRSKREKFHRTWTEIFKE HNFSFYPTFQSHPNSSMPGS REVQIHPDSDQISGLHGNSF HSEDEIEYENQKRLEEEEDL