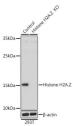

ion Affinity purification **Dilution Range** WB:1:500-1:2000

ELISA:Recommended starting concentration is 1 Mu g/mL. Please optimize the concentration based on your specific assay

requirements.

Formulation PBS with 0.02% Sodium Azide, 50% Glycerol, pH 7.3.

Isotype IgG

Storage Store at-20°C for up to 1 year from the date of receipt, and avoid repeat freeze-thaw cycles.

Instruction

## **TARGET INFORMATION**

Gene ID 3015

Gene Symbol H2AZ1

Uniprot ID H2AZ\_HUMAN

. Immunogen Immunogen

Region

Specificity Recombinant fusion protein containing a sequence corresponding to amino acids 1-128 of human H2AFZ (NP\_002097.1).  ${\tt MAGGKAGKDSGKAKTKAVSR\ SQRAGLQFPVGRIHRHLKSR\ TTSHGRVGATAAVYSAAILE\ YLTAEVLELAGNASKDLKVK}$ 

Immunogen Sequence RITPRHLQLAIRGDEELDSL IKATIAGGGVIPHIHKSLIG KKGQQKTV