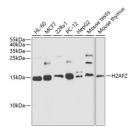

n Affinity purification **Dilution Range** WB:1:500-1:2000

ELISA:Recommended starting concentration is 1 Mu g/mL. Please optimize the concentration based on your specific assay

requirements.

Formulation PBS with 0.02% Sodium Azide, 50% Glycerol, pH 7.3.

Isotype IgG

Storage Store at-20°C for up to 1 year from the date of receipt, and avoid repeat freeze-thaw cycles.

Instruction

## **TARGET INFORMATION**

Gene ID 3015

Gene Symbol H2AZ1

Uniprot ID H2AZ\_HUMAN

. Immunogen Immunogen

Region

Specificity Recombinant fusion protein containing a sequence corresponding to amino acids 1-128 of human H2AFZ (NP\_002097.1).  ${\tt MAGGKAGKDSGKAKTKAVSR\ SQRAGLQFPVGRIHRHLKSR\ TTSHGRVGATAAVYSAAILE\ YLTAEVLELAGNASKDLKVK}$ 

Immunogen Sequence RITPRHLQLAIRGDEELDSL IKATIAGGGVIPHIHKSLIG KKGQQKTV