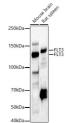

## **GENERAL INFORMATION**

Product Type Primary antibodies

**Short Description** 

Applications WB/IHC-P/ELISA Host/Source Rabbit Reactivity Human/Mouse/Rat

## **PRODUCT PROPERTIES**

Clonality Polyclonal Clone ID

Concentration Lot specific Conjugation Unconjugated Purification Affinity purification Dilution Range WB:1:100-1:500

IHC-P:1:50-1:200

ELISA:Recommended starting concentration is 1 Mu g/mL. Please optimize the concentration based on your specific assay