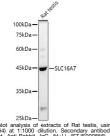

Sequence DVNVKVSNAQSVTSERETNI

lot analysis of extracts of Hat testis, 34) at 1:1000 dilution. Secondary and the Anti-Rabbit IgG (H+L) (STJS0008