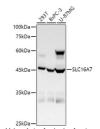

Sequence DVNVKVSNAQSVTSERETNI

lot analysis of extracts of Hat testis, 34) at 1:1000 dilution. Secondary and the Anti-Rabbit IgG (H+L) (STJS0008