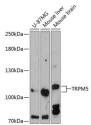

## Anti-TRPM5 antibody (1026-1165) (STJ114243)

## **TARGET INFORMATION**

Gene ID 29850

Gene Symbol TRPM5

Uniprot ID TRPM5\_HUMAN

Immunogen

1026-1165

Immunogen Region

Specificity Recombinant fusion protein containing a sequence corresponding to amino acids 1026-1165 of human TRPM5 (NP\_055370.1).