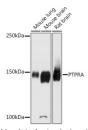

ion Affinity purification **Dilution Range** WB:1:1000-1:5000

ELISA:Recommended starting concentration is 1 Mu g/mL. Please optimize the concentration based on your specific assay

requirements.

Formulation PBS with 0.01% Thimerosal, 50% Glycerol, pH 7.3.

Isotype IgG

Storage Store at-20°C for up to 1 year from the date of receipt, and avoid repeat freeze-thaw cycles.

Instruction

## **TARGET INFORMATION**

Gene ID 5786

Gene Symbol PTPRA Uniprot ID PTPRA\_HUMAN

Immunogen

Immunogen

Region

Specificity Recombinant fusion protein containing a sequence corresponding to amino acids 175-295 of human PTPRA (NP\_543030.1).  ${\sf GSHSNSFRLSNGRTEDVEPQ\,SVPLLARSPSTNRKYPPLPV\,DKLEEE} {\sf INRRMADDNKLFRE\,EFNALPACPIQATCEAASKE}$ 

Immunogen Sequence ENKEKNRYVNILPYDHSRVH LTPVEGVPDSDYINASFING Y