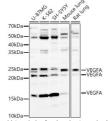

## Anti-VEGFA antibody (27-126) (STJ114190)

## **GENERAL INFORMATION**

Product Type Primary antibodies

**Short Description** 

Applications WB/IF/ICC/ELISA Host/Source Rabbit

Reactivity Human/Mouse/Rat

## **PRODUCT PROPERTIES**

Clonality Polyclonal

Clone ID

Concentration Lot specific Conjugation Unconjugated Purification Affinity purification

Dilution Range WB:1:500-1:1000 IF/ICC:1:50-1:200

ELISA:Recommended starting concentration is 1 Mu g/mL. Please optimize the concentration based on your specific assay

## **TARGET INFORMATION**

Gene ID 7422

Gene Symbol VEGFA

Uniprot ID VEGFA\_HUMAN

Immunogen Immunogen 27-126

Region

Specificity Recombinant fusion protein containing a sequence corresponding to amino acids 91-191 of human VEGFA (NP\_001165097.1). Immunogen GLECVPTEESNITMQIMRIK PHQGQHIGEMSFLQHNKCEC RPKKDRARQENPCGPCSERR KHLFVQDPQTCKCSCKNTDS