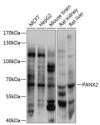

WB:1:500-1:2000

Range ELISA:Recommended starting concentration is 1 Mu g/mL. Please optimize the concentration based on your specific assay

requirements.

Formulation PBS with 0.01% Thimerosal, 50% Glycerol, pH 7.3.

Isotype IgG

**Storage** Store at-20°C for up to 1 year from the date of receipt, and avoid repeat freeze-thaw cycles.

Instruction

## **TARGET INFORMATION**

Gene ID 56666

Gene Symbol PANX2

Uniprot ID PANX2\_HUMAN

Immunogen Immunogen 320-480

Region

Specificity Recombinant fusion protein containing a sequence corresponding to amino acids 320-480 of human PANX2 (NP\_443071.2). 
 Immunogen
 FIFDKLHKVGIKTRRQWRRS QFCDINILAMFCNENRDHIK SLNRLDFITNESDLMYDNVV RQLLAALAQSNHDATPTVRD

 Sequence
 SGVQTVDPSANPAEPDGAAE PPVVKRPRKKMKWIPTSNPL PQPFKEPLAIMRVENSKAEK PKPARRKTATDTLIAPLLDR S