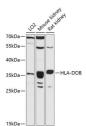

## Anti-HLA-DOB antibody (27-224) (STJ114153)

## **TARGET INFORMATION**

Gene ID 3112

Gene Symbol HLA-DOB

Uniprot ID DOB\_HUMAN

Immunogen Immunogen 27-224

Region

Specificity Recombinant fusion protein containing a sequence corresponding to amino acids 27-224 of human HLA-DOB (NP\_002111.1). Immunogen Sequence  ${\tt TDSPEDFVIQAKADCYFTNG\:TEKVQFVVRFIFNLEEYVRF\:DSDVGMFVALTKLGQPDAEQ\:WNSRLDLLERSRQAVDGVCR}$ HNYRLGAPFTVGRKVQPEVT VYPERTPLLHQHNLLHCSVT GFYPGDIKIKWFLNGQEERA GVMSTGPIRNGDWTFQTVVM