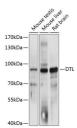

## Anti-DTL antibody (541-730) (STJ114043)

## **GENERAL INFORMATION**

Product Type Primary antibodies

Short Description

Applications WB/ELISA Host/Source Rabbit Reactivity Mouse/Rat