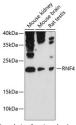

## Anti-RNF4 antibody (1-190) (STJ113938)

## **GENERAL INFORMATION**

Product Type Primary antibodies

Short

Description

Applications WB/ELISA Host/Source Rabbit Reactivity Mouse/Rat

## **TARGET INFORMATION**

Gene ID 6047

Gene Symbol RNF4

Uniprot ID RNF4\_HUMAN

Immunogen Immunogen 1-190

Region

Specificity Recombinant fusion protein containing a sequence corresponding to amino acids 1-190 of human RNF4 (NP\_001171938.1). Immunogen MSTRKRRGGAINSRQAQKRT REATSTPEISLEAEPIELVE TAGDEIVDLTCESLEPVVVD LTHNDSVVIVDERRRPRRNA
Sequence RRLPQDHADSCVVSSDDEEL SRDRDVYVTTHTPRNARDEG ATGLRPSGTVSCPICMDGYS EIVQNGRLIVSTECGHVF