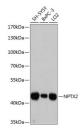

## Anti-NPTX2 antibody (90-240) (STJ113932)

## **GENERAL INFORMATION**

Product Type Primary antibodies

Short Description

Applications WB/ELISA Host/Source Rabbit Reactivity Human

## **PRODUCT PROPERTIES**

Clonality Polyclonal

Clone ID

Concentration Lot specific Conjugation Unconjugated Purification Affinity purification **Dilution** WB:1:500-1:2000

Range ELISA:Recommended starting concentration is 1 Mu g/mL. Please optimize the concentration based on your specific assay