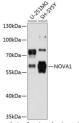

## Anti-NOVA1 antibody (408-507) (STJ113931)

## **TARGET INFORMATION**

Gene ID 4857

Gene Symbol NOVA1

Uniprot ID NOVA1\_HUMAN

Immunogen

Immunogen Region 408-507

**Specificity** Recombinant fusion protein containing a sequence corresponding to amino acids 408-507 of human NOVA1 (NP\_002506.2).