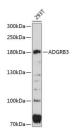

## Anti-ADGRB3 antibody (70-280) (STJ113872)

## **TARGET INFORMATION**

Gene ID 577

Gene Symbol ADGRB3

Uniprot ID AGRB3\_HUMAN

Immunogen Immunogen 70-280

Region

Specificity Recombinant fusion protein containing a sequence corresponding to amino acids 70-280 of human ADGRB3 (NP\_001695.1). Immunogen Sequence YLKFSKKDLSCSNFSLLAYQ FDHFSHEKIKDLLRKNHSIM QLCNSKNAFVFLQYDKNFIQ IRRVFPTNFPGLQKKGEEDQ KSFFEFLVLNKVSPSQFGCH VLCTWLESCLKSENGRTESC GIMYTKCTCPQHLGEWGIDD QSLILLNNVVLPLNEQTEGC