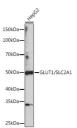

## Anti-SLC2A1 antibody (1-400) (STJ113733)

## **TARGET INFORMATION**

Gene ID 6513

Gene Symbol SLC2A1 Uniprot ID GTR1\_HUMAN

Immunogen Immunogen 1-400

Region

**Specificity** A synthetic peptide corresponding to a sequence within amino acids 1-400 of human GLUT1/SLC2A1 (NP\_006507.2). 
 Immunogen
 MEPSSKKLTGRLMLAVGGAV LGSLQFGYNTGVINAPQKVI EEFYNQTWVHRYGESILPTT LTTLWSLSVAIFSVGGMIGS