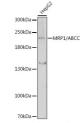

## Anti-ABCC1 antibody (850-960) (STJ113716)

## **TARGET INFORMATION**

Gene ID 4363

Gene Symbol ABCC1

Uniprot ID MRP1\_HUMAN

. Immunogen Immunogen 850-960

Region

Specificity Recombinant fusion protein containing a sequence corresponding to amino acids 850-960 of human MRP1/ABCC1