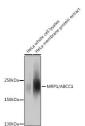

## Anti-ABCC1 antibody (850-960) (STJ113716)

## **TARGET INFORMATION**

Gene ID 4363

Gene Symbol ABCC1

Uniprot ID MRP1\_HUMAN

. Immunogen Immunogen 850-960

Region

Specificity Recombinant fusion protein containing a sequence corresponding to amino acids 850-960 of human MRP1/ABCC1