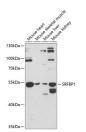

## Anti-SRFBP1 antibody (1-300) (STJ113591)

## **GENERAL INFORMATION**

Product Type Primary antibodies

Short Description

Applications WB/ELISA Host/Source Rabbit Reactivity Mouse

## **TARGET INFORMATION**

Gene ID 153443

Gene Symbol SRFBP1 Uniprot ID SRFB1\_HUMAN

Immunogen Immunogen 1-300

Region

Specificity Recombinant fusion protein containing a sequence corresponding to amino acids 1-300 of human SRFBP1 (NP\_689759.2). 
 Immunogen
 MAQPGTLNLNNEVVKMRKEV KRIRVLVIRKLVRSVGRLKS KKGTEDALLKNQRRAQRILLE EIHAMKELKPDIVTKSALGD