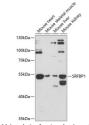

## Anti-SRFBP1 antibody (1-300) (STJ113591)

## **GENERAL INFORMATION**

Product Type Primary antibodies

Short Description

Applications WB/ELISA Host/Source Rabbit Reactivity Mouse

## **TARGET INFORMATION**

Gene ID 153443

Gene Symbol SRFBP1 Uniprot ID SRFB1\_HUMAN

Immunogen Immunogen 1-300

Region

Specificity Recombinant fusion protein containing a sequence corresponding to amino acids 1-300 of human SRFBP1 (NP\_689759.2). 
 Immunogen
 MAQPGTLNLNNEVVKMRKEV KRIRVLVIRKLVRSVGRLKS KKGTEDALLKNQRRAQRILLE EIHAMKELKPDIVTKSALGD