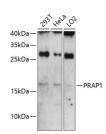

## Anti-PRAP1 antibody (1-151) (STJ113585)

## **PRODUCT PROPERTIES**

Clonality Polyclonal

Clone ID

Concentration Lot specific Conjugation Unconjugated Purification Affinity purification **Dilution** WB:1:500-1:2000

Range ELISA:Recommended starting concentration is 1 Mu g/mL. Please optimize the concentration based on your specific assay

## **TARGET INFORMATION**

Gene ID 118471

Gene Symbol PRAP1

Uniprot ID PRAP1\_HUMAN

Immunogen Immunogen

Region

Specificity Recombinant fusion protein containing a sequence corresponding to amino acids 1-151 of human PRAP1 (NP\_660203.3). Immunogen MRRLLLVTSLVVVLLWEAGA VPAPKVPIKMQVKHWPSEQD PEKAWGARVVEPPEKDDQLV VLFPVQKPKLLTTEEKPRGQ
Sequence GRGPILPGTKAWMETEDTLG HVLSPEPDHDSLYHPPPEED QGEERPRLWVMPNHQVLLGP EEDODHIYHPO