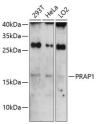

## Anti-PRAP1 antibody (1-151) (STJ113585)

## **PRODUCT PROPERTIES**

Clonality Polyclonal

Clone ID

Concentration Lot specific Conjugation Unconjugated Purification Affinity purification **Dilution** WB:1:500-1:2000

Range ELISA:Recommended starting concentration is 1 Mu g/mL. Please optimize the concentration based on your specific assay

## **TARGET INFORMATION**

Gene ID 118471

Gene Symbol PRAP1

Uniprot ID PRAP1\_HUMAN

Immunogen Immunogen

Region

Specificity Recombinant fusion protein containing a sequence corresponding to amino acids 1-151 of human PRAP1 (NP\_660203.3). Immunogen MRRLLLVTSLVVVLLWEAGA VPAPKVPIKMQVKHWPSEQD PEKAWGARVVEPPEKDDQLV VLFPVQKPKLLTTEEKPRGQ
Sequence GRGPILPGTKAWMETEDTLG HVLSPEPDHDSLYHPPPEED QGEERPRLWVMPNHQVLLGP EEDODHIYHPO