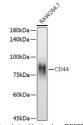

## **GENERAL INFORMATION**

Product Type Primary antibodies

**Short Description** 

Applications WB/IHC-P/ELISA Host/Source Rabbit Reactivity Human/Mouse

## **PRODUCT PROPERTIES**

Clonality Polyclonal Clone ID

Concentration Lot specific Conjugation Unconjugated Purification Affinity purification Dilution Range WB:1:500-1:1000

IHC-P:1:50-1:200

ELISA:Recommended starting concentration is 1 Mu g/mL. Please optimize the concentration based on your specific assay