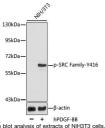

## Anti-Phospho-Src Family-Y416 antibody (STJ113531)

Specificity A synthetic phosphorylated peptide around Y416 of human SRC FamilySRC (NP $\_$ 005408.1).

Immunogen

Sequence