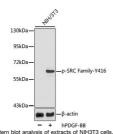

## Anti-Phospho-Src Family-Y416 antibody (STJ113531)

Specificity A synthetic phosphorylated peptide around Y416 of human SRC FamilySRC (NP $\_$ 005408.1).

Immunogen

Sequence