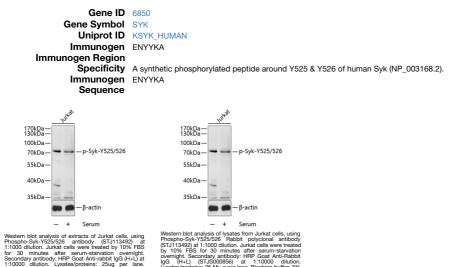

## Anti-Phospho-Syk-Y525/526 antibody (STJ113492) STJ113492

## **GENERAL INFORMATION**

Product Type Primary antibodies Short Description Applications WB/ELISA Host/Source Rabbit Reactivity Human

## **PRODUCT PROPERTIES**

 Clonality
 Polyclonal

 Clone ID
 Velocitie

 Concentration
 Lot specific

 Concingation
 Unconjugated

 Purification
 Affinity purification

 Dilution Range
 WB:1:500-1:2000

 ELISA:Recommended starting concentration is 1 Mu g/mL. Please optimize the concentration based on your specific assay requirements.

 Formulation
 PBS with 0.02% Sodium Azide, 50% Glycerol, pH 7.3.

 Isotype
 IgG

 Storage Instruction
 Store at-20°C for up to 1 year from the date of receipt, and avoid repeat freeze-thaw cycles.

## **TARGET INFORMATION**



This product is suitable for in-vitro studies under the RESEARCH USE ONLY [RUO] licence. This product must not be used as for diagnostic or other medical purposes. St John's Laboratory Ltd, Knowledge Dock Business Centre, University Way, London, E16 2RD | Tel: 0208 223 3081