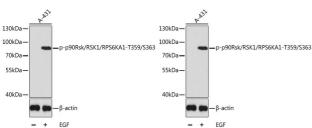

## Anti-Phospho-RPS6KA1-T359/S363 antibody (STJ113490)

## **TARGET INFORMATION**

Gene ID 6195

Gene Symbol RPS6KA1

Uniprot ID KS6A1\_HUMAN

Immunogen **TPKDS** 

Immunogen Region

Specificity A synthetic phosphorylated peptide around T359 & S363 of human p90Rsk/RSK1/RPS6KA1 (NP\_002944.2).