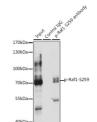

## Anti-Phospho-RAF1-S259 antibody (STJ113482)

## **TARGET INFORMATION**

Gene ID 5894 Gene Symbol RAF1 Uniprot ID RAF1\_HUMAN Immunogen STSTP

Immunogen Region

A synthetic phosphorylated peptide around S259 of human Phospho-Raf1-S259 (NP $\_$ 002871.1). Specificity