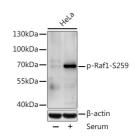

## Anti-Phospho-RAF1-S259 antibody (STJ113482)

## **TARGET INFORMATION**

Gene ID 5894 Gene Symbol RAF1 Uniprot ID RAF1\_HUMAN Immunogen STSTP

Immunogen Region

A synthetic phosphorylated peptide around S259 of human Phospho-Raf1-S259 (NP $\_$ 002871.1). Specificity