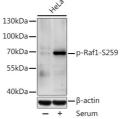

## Anti-Phospho-RAF1-S259 antibody (STJ113482)

## **TARGET INFORMATION**

Gene ID 5894 Gene Symbol RAF1 Uniprot ID RAF1\_HUMAN Immunogen STSTP

Immunogen Region

A synthetic phosphorylated peptide around S259 of human Phospho-Raf1-S259 (NP $\_$ 002871.1). Specificity