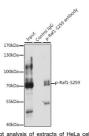

## Anti-Phospho-RAF1-S259 antibody (STJ113482)

## **TARGET INFORMATION**

Gene ID 5894 Gene Symbol RAF1 Uniprot ID RAF1\_HUMAN Immunogen STSTP

Immunogen Region

A synthetic phosphorylated peptide around S259 of human Phospho-Raf1-S259 (NP $\_$ 002871.1). Specificity