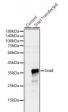

## Anti-SNAI1 antibody (200-267) (STJ113375)

## **GENERAL INFORMATION**

Product Type Primary antibodies

**Short Description** 

Applications WB/IHC-P/IF/ICC/ELISA

Host/Source Rabbit

Reactivity Human/Mouse/Rat

## **PRODUCT PROPERTIES**

Clonality Polyclonal Clone ID

Concentration Lot specific Conjugation Unconjugated Purification Affinity purification Dilution Range WB:1:500-1:1000

IHC-P:1:50-1:200 IF/ICC:1:50-1:200