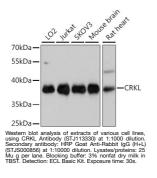

## **PRODUCT PROPERTIES**

| Clonality<br>Clone ID  | Polyclonal                                                                                                                          |
|------------------------|-------------------------------------------------------------------------------------------------------------------------------------|
| Concentration          | Lot specific                                                                                                                        |
| Conjugation            | Unconjugated                                                                                                                        |
| Purification           | Affinity purification                                                                                                               |
| Dilution               | WB:1:500-1:2000                                                                                                                     |
| Range                  | ELISA:Recommended starting concentration is 1 Mu g/mL. Please optimize the concentration based on your specific assay requirements. |
| Formulation            | PBS with 0.09% Sodium Azide, 50% Glycerol, pH 7.3.                                                                                  |
| Isotype                | IgG                                                                                                                                 |
| Storage<br>Instruction | Store at-20°C for up to 1 year from the date of receipt, and avoid repeat freeze-thaw cycles.                                       |