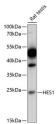

## Anti-HES1 antibody (151-280) (STJ113304)

## **GENERAL INFORMATION**

Product Type Primary antibodies

Short Description

Applications WB/ELISA Host/Source Rabbit Reactivity Rat/Mouse

## **PRODUCT PROPERTIES**

Clonality Polyclonal

Clone ID

Concentration Lot specific Conjugation Unconjugated Purification Affinity purification **Dilution** WB:1:500-1:1000

Range ELISA:Recommended starting concentration is 1 Mu g/mL. Please optimize the concentration based on your specific assay