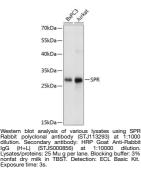

## **PRODUCT PROPERTIES**

| Clonality<br>Clone ID  | Polyclonal                                                                                                                          |
|------------------------|-------------------------------------------------------------------------------------------------------------------------------------|
| Concentration          | Lot specific                                                                                                                        |
| Conjugation            | Unconjugated                                                                                                                        |
| Purification           | Affinity purification                                                                                                               |
| Dilution               | WB:1:500-1:2000                                                                                                                     |
| Range                  | ELISA:Recommended starting concentration is 1 Mu g/mL. Please optimize the concentration based on your specific assay requirements. |
| Formulation            | PBS with 0.01% Thimerosal, 50% Glycerol, pH 7.3.                                                                                    |
| Isotype                | IgG                                                                                                                                 |
| Storage<br>Instruction | Store at-20°C for up to 1 year from the date of receipt, and avoid repeat freeze-thaw cycles.                                       |