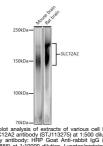

## Anti-SLC12A2 antibody (120-1212) (STJ113275) STJ113275

## **PRODUCT PROPERTIES**

Clonality Polyclonal Clone ID Concentration Lot specific Conjugation Unconjugated Purification Affinity purification Dilution WB:1:500-1:1000 Range IHC-P:1:50-1:200 ELISA: Recommended starting concentration is 1 Mu g/mL. Please optimize the concentration based on your specific assay requirements. Formulation PBS with 0.09% Sodium Azide, 50% Glycerol, pH 7.3. Isotype IgG Storage Store at-20°C for up to 1 year from the date of receipt, and avoid repeat freeze-thaw cycles. Instruction