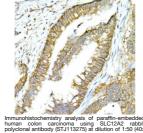

## Anti-SLC12A2 antibody (120-1212) (STJ113275) STJ113275

## **PRODUCT PROPERTIES**

Clonality Polyclonal Clone ID Concentration Lot specific Conjugation Unconjugated Purification Affinity purification Dilution WB:1:500-1:1000 Range IHC-P:1:50-1:200 ELISA: Recommended starting concentration is 1 Mu g/mL. Please optimize the concentration based on your specific assay requirements. Formulation PBS with 0.09% Sodium Azide, 50% Glycerol, pH 7.3. Isotype IgG Storage Store at-20°C for up to 1 year from the date of receipt, and avoid repeat freeze-thaw cycles. Instruction