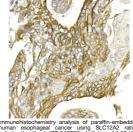

## Anti-SLC12A2 antibody (120-1212) (STJ113275) STJ113275

## **PRODUCT PROPERTIES**

Clonality Polyclonal Clone ID Concentration Lot specific Conjugation Unconjugated Purification Affinity purification Dilution WB:1:500-1:1000 Range IHC-P:1:50-1:200 ELISA: Recommended starting concentration is 1 Mu g/mL. Please optimize the concentration based on your specific assay requirements. Formulation PBS with 0.09% Sodium Azide, 50% Glycerol, pH 7.3. Isotype IgG Storage Store at-20°C for up to 1 year from the date of receipt, and avoid repeat freeze-thaw cycles. Instruction