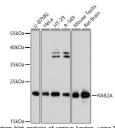

## Anti-RAB2A antibody (1-212) (STJ113239)

## **TARGET INFORMATION**

Gene ID 5862

Gene Symbol RAB2A

Uniprot ID RAB2A\_HUMAN

Immunogen Immunogen

Region

Specificity Recombinant fusion protein containing a sequence corresponding to amino acids 1-212 of human RAB2A (NP\_002856.1). 
 Immunogen
 MAYAYLFKYIIIGDTGVGKS CLLLQFTDKRFQPVHDLTIG VEFGARMITIDGKQIKLQIW DTAGQESFRSITRSYYRGAA