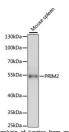

## Anti-PRIM2 antibody (1-170) (STJ113238)

## **TARGET INFORMATION**

Gene ID 5558

Gene Symbol PRIM2

Uniprot ID PRI2\_HUMAN

Immunogen Immunogen

Region

Specificity Recombinant fusion protein containing a sequence corresponding to amino acids 1-170 of human PRIM2 (NP\_000938.2).