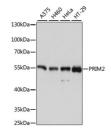

## Anti-PRIM2 antibody (1-170) (STJ113238)

## **TARGET INFORMATION**

Gene ID 5558

Gene Symbol PRIM2

Uniprot ID PRI2\_HUMAN

Immunogen Immunogen

Region

Specificity Recombinant fusion protein containing a sequence corresponding to amino acids 1-170 of human PRIM2 (NP\_000938.2).