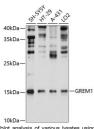

## Anti-GREM1 antibody (44-143) (STJ113200)

## **TARGET INFORMATION**

Gene ID 26585 Gene Symbol GREM1

Uniprot ID GREM1\_HUMAN

Immunogen

Immunogen 44-143 Region

Specificity Recombinant fusion protein containing a sequence corresponding to amino acids 44-143 of human GREM1 (NP\_001178252.1).