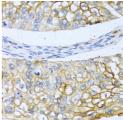

Immunohistochemistry analysis of paraffin-embedde human prostate cancer using BMP4 antibod (STJ11307/1) at dilution of 1:100 (40x lens). Performicrowave antigen retrieval with 10 mM PBS buffer pl 7. 2 before commencing with immunohistochemistr