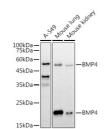

Western blot analysis of extracts of various cell lines using BMP4 antibody (STJ113071) at 1:1000 dilution Secondary antibody: HRP Goat Anti-rabbit IgG (H+L (STJS000856) at 1:10000 dilution. Lysates/proteins: 25 Mu g per lane. Blocking buffer: 3% non-fat dry milk TBST, Detection: ECL Basic Kit Exposure time: 18ks.