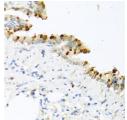

Immunohistochemistry analysis of paraffin-embedded mouse lung using BMP4 antibody (STJ113071) at dilution of 1:100 (40x lens). Perform microwave antiger retrieval with 10 mM PBS buffer pH 7. 2 before commencing with immunohistochemistry staining