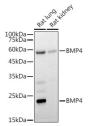

Immunogen QHVRISRSLPQGSGNWAQLR PLLVTFGHDGRGHALTRRRR AKRSPKHHSQRARKKNKNCR RHSLYVDFSDVGWNDWIVAP

Sequence PGYQAFYCHGDCPFPLADHL N

Western blot analysis of extracts of various cell lines, using BMP4 antibody (STJ113071) at 1:1000 dilution. Secondary antibody: HRP Goat Anti-rabbit IgG (H+L) (STJS000856) at 1:10000 dilution. Lysates/proteins: 25 Mu g per lane. Blocking buffer: 3% non-fat dry milk in TBST. Detection: ECL Basic Kit Exosoure time: 45s.