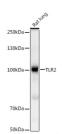

## Anti-TLR2 antibody (600-700) (STJ113031)

## **GENERAL INFORMATION**

Product Type Primary antibodies

**Short Description** 

Applications WB/IHC-P/IF/ICC/ELISA

Host/Source Rabbit

Reactivity Human/Mouse/Rat

## **PRODUCT PROPERTIES**

Clonality Polyclonal

Clone ID Concentration Lot specific

Conjugation Unconjugated Purification Affinity purification Dilution Range WB:1:500-1:1000

IHC-P:1:50-1:200 IF/ICC:1:50-1:200 ELISA:Recommended starting concentration is 1 Mu g/mL. Please optimize the concentration based on your specific assay