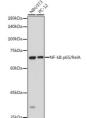

## **GENERAL INFORMATION**

Product Type Primary antibodies

**Short Description** 

Applications WB/IHC-P/IF/ICC/ELISA

Host/Source Rabbit

Reactivity Human/Mouse/Rat

## **PRODUCT PROPERTIES**

Clonality Polyclonal

Clone ID Concentration Lot specific Conjugation Unconjugated Purification Affinity purification

Dilution Range WB:1:500-1:1000 IHC-P:1:50-1:200 IF/ICC:1:50-1:200

## **TARGET INFORMATION**

Gene ID 5970 Gene Symbol RELA Uniprot ID TF65\_HUMAN Immunogen Immunogen 450-551

Specificity A synthetic peptide corresponding to a sequence within amino acids 450-551 of human NF-kB p65/RelA (NP\_068810.3). Immunogen LGALLGNSTDPAVFTDLASV DNSEFQQLLNQGIPVAPHTT EPMLMEYPEAITRLVTGAQR PPDPAPALGAPGLPNGLLS