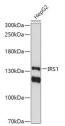

fication

Dilution Range WB:1:500-1:2000

ELISA:Recommended starting concentration is 1 Mu g/mL. Please optimize the concentration based on your specific assay

requirements.

Formulation PBS with 0.02% Sodium Azide, 50% Glycerol, pH 7.3.

Isotype IgG

Storage Store at-20°C for up to 1 year from the date of receipt, and avoid repeat freeze-thaw cycles.

Instruction

## **TARGET INFORMATION**

Gene ID 3667 Gene Symbol IRS1

Uniprot ID IRS1\_HUMAN

Immunogen Immunogen

Region

Specificity  $Recombinant \ fusion \ protein \ containing \ a \ sequence \ corresponding \ to \ amino \ acids \ 735-855 \ of \ human \ IRS1 \ (NP\_005535.1).$  ${\tt MSPVGDSNTSSPSDCYYGPE\ DPQHKPVLSYYSLPRSFKHT\ QRPGEPEEGARHQHLRLSTS\ SGRLLYAATADDSSSSTSSD}$ Immunogen Sequence

SLGGGYCGARLEPSLPHPHH QVLQPHLPRKVDTAAQTNSR L