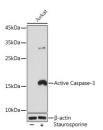

## Anti-CASP3 antibody (1-100) [S4MR] (STJ112894)

## **TARGET INFORMATION**

Gene ID 836 Gene Symbol CASP3 Uniprot ID CASP3\_HUMAN . Immunogen Immunogen 1-100

Region

Specificity A synthetic peptide corresponding to a sequence within amino acids 1-100 of human CASP3 (P42574).