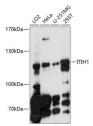

tion **Dilution** WB:1:500-1:2000

Range ELISA:Recommended starting concentration is 1 Mu g/mL. Please optimize the concentration based on your specific assay

requirements.

Formulation PBS with 0.01% Thimerosal, 50% Glycerol, pH 7.3.

Isotype IgG

**Storage** Store at-20°C for up to 1 year from the date of receipt, and avoid repeat freeze-thaw cycles.

Instruction

## **TARGET INFORMATION**

Gene ID 3697

Gene Symbol ITIH1

Uniprot ID ITIH1\_HUMAN Immunogen

Immunogen 530-670

Region

**Specificity** Recombinant fusion protein containing a sequence corresponding to amino acids 530-670 of human ITIH1 (NP\_002206.2). 
 Immunogen
 HGEGQEFSITCLVDEEEMKK LLRERGHMLENHVERLWAYL TIQELLAKRMKVDREERANL SSQALQMSLDYGFVTPLTSM

 Sequence
 SIRGMADQDGLKPTIDKPSE DSPPLEMLGPRRTFVLSALQ PSPTHSSSNTQRLPDRVTGV D