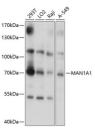

ated Purification Affinity purification **Dilution Range** WB:1:500-1:2000

ELISA:Recommended starting concentration is 1 Mu g/mL. Please optimize the concentration based on your specific assay

requirements.

Formulation PBS with 0.01% Thimerosal, 50% Glycerol, pH 7.3.

Isotype IgG

Storage Store at-20°C for up to 1 year from the date of receipt, and avoid repeat freeze-thaw cycles.

Instruction

## **TARGET INFORMATION**

Gene ID 4121 Gene Symbol MAN1A1 Uniprot ID MA1A1\_HUMAN

Immunogen

Immunogen 70-190

Region

Specificity Recombinant fusion protein containing a sequence corresponding to amino acids 70-190 of human MAN1A1 (NP\_005898.2). Immunogen Sequence SGVLFHSSPALQPAADHKPG PGARAEDAAEGRARRREEGA PGDPEAALEDNLARIRENHE RALREAKETLQKLPEEIQRD

ILLEKKKVAQDQLRDKAPFR GLPPVDFVPPIGVESREPAD A