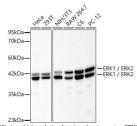

## **TARGET INFORMATION**

Gene ID 5595

Gene Symbol MAPK3

Uniprot ID MK03\_HUMAN

MK01\_HUMAN

Immunogen Immunogen Region

Specificity A synthetic peptide of human ERK1/ERK2