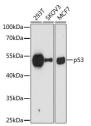

## Anti-TP53 antibody [S0MM] (STJ112620)

## **PRODUCT PROPERTIES**

Clonality Monoclonal Clone ID S0MM Concentration Lot specific Conjugation Unconjugated Purification Affinity purification Dilution Range WB:1:1000-1:2000

ELISA:Recommended starting concentration is 1 Mu g/mL. Please optimize the concentration based on your specific assay