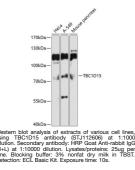

## **PRODUCT PROPERTIES**

| Clonality<br>Clone ID  | Polyclonal                                                                                                                          |
|------------------------|-------------------------------------------------------------------------------------------------------------------------------------|
| Concentration          | Lot specific                                                                                                                        |
| Conjugation            | Unconjugated                                                                                                                        |
| Purification           | Affinity purification                                                                                                               |
| Dilution               | WB:1:1000-1:2000                                                                                                                    |
| Range                  | ELISA:Recommended starting concentration is 1 Mu g/mL. Please optimize the concentration based on your specific assay requirements. |
| Formulation            | PBS with 0.01% Thimerosal, 50% Glycerol, pH 7.3.                                                                                    |
| Isotype                | IgG                                                                                                                                 |
| Storage<br>Instruction | Store at-20°C for up to 1 year from the date of receipt, and avoid repeat freeze-thaw cycles.                                       |