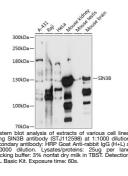

## **PRODUCT PROPERTIES**

| Clonality<br>Clone ID  | Polyclonal                                                                                                                          |
|------------------------|-------------------------------------------------------------------------------------------------------------------------------------|
| Concentration          | Lot specific                                                                                                                        |
| Conjugation            | Unconjugated                                                                                                                        |
| Purification           | Affinity purification                                                                                                               |
| Dilution               | WB:1:1000-1:2000                                                                                                                    |
| Range                  | ELISA:Recommended starting concentration is 1 Mu g/mL. Please optimize the concentration based on your specific assay requirements. |
| Formulation            | PBS with 0.02% Sodium Azide, 50% Glycerol, pH 7.3.                                                                                  |
| Isotype                | IgG                                                                                                                                 |
| Storage<br>Instruction | Store at-20°C for up to 1 year from the date of receipt, and avoid repeat freeze-thaw cycles.                                       |