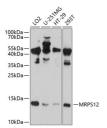

## Anti-MRPS12 antibody (30-138) (STJ112588)

## **TARGET INFORMATION**

Gene ID 6183 Gene Symbol MRPS12 Uniprot ID RT12\_HUMAN

. Immunogen Immunogen 30-138 Region

Specificity Recombinant fusion protein containing a sequence corresponding to amino acids 30-138 of human MRPS12 (NP\_203527.1). 
 Immunogen
 MATLNOMHRLGPPKRPPRKL GPTEGRPQLKGVVLCTFTRK PKKPNSANRKCCRVRLSTGR EAVCFIPGEGHTLQEHQIVL