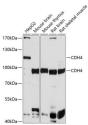

## Anti-CDH4 antibody (757-916) (STJ112575)

## **TARGET INFORMATION**

Gene ID 1002

Gene Symbol CDH4

Uniprot ID CADH4\_HUMAN

Immunogen

Immunogen 757-916 Region

Specificity Recombinant fusion protein containing a sequence corresponding to amino acids 757-916 of human CDH4 (NP\_001785.2). 
 Immunogen
 KRREKERHTKQLLIDPEDDV RDNILKYDEEGGGEEDQDYD LSQLQQPEAMGHVPSKAPGV RRVDERPVGAEPQYPIRPMV