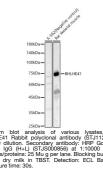

## **PRODUCT PROPERTIES**

| Clonality<br>Clone ID  | Polyclonal                                                                                                                          |
|------------------------|-------------------------------------------------------------------------------------------------------------------------------------|
| Concentration          | Lot specific                                                                                                                        |
| Conjugation            | Unconjugated                                                                                                                        |
| Purification           | Affinity purification                                                                                                               |
| Dilution               | WB:1:1000-1:2000                                                                                                                    |
| Range                  | ELISA:Recommended starting concentration is 1 Mu g/mL. Please optimize the concentration based on your specific assay requirements. |
| Formulation            | PBS with 0.05% Proclin300, 50% Glycerol, pH 7.3.                                                                                    |
| Isotype                | IgG                                                                                                                                 |
| Storage<br>Instruction | Store at-20°C for up to 1 year from the date of receipt, and avoid repeat freeze-thaw cycles.                                       |