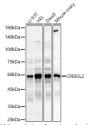

## Anti-CREB3L2 antibody (1-247) (STJ112572)

## **TARGET INFORMATION**

Gene ID 64764

Gene Symbol CREB3L2

Uniprot ID CR3L2\_HUMAN

Immunogen

Immunogen 1-247 Region

Specificity Recombinant fusion protein containing a sequence corresponding to amino acids 1-247 of human CREB3L2 (NP\_001240704.1).