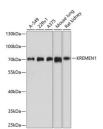

## Anti-KREMEN1 antibody (180-380) (STJ112530)

## **TARGET INFORMATION**

Gene ID 83999

Gene Symbol KREMEN1

Uniprot ID KREM1\_HUMAN

Immunogen Immunogen 180-380

Region

Specificity Recombinant fusion protein containing a sequence corresponding to amino acids 180-380 of human KREMEN1 (NP\_001034659.2).