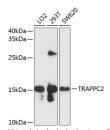

## Anti-TRAPPC2 antibody (1-140) (STJ112494)

## **TARGET INFORMATION**

Gene ID 6399

Gene Symbol TRAPPC2

Uniprot ID TPC2A\_HUMAN

Immunogen Immunogen 1-140

Region

Specificity Recombinant fusion protein containing a sequence corresponding to amino acids 1-140 of human TRAPPC2 (NP\_055378.1). Immunogen MSGSFYFVIVGHHDNPVFEM EFLPAGKAESKDDHRHLNQF IAHAALDLVDENMWLSNNMY LKTVDKFNEWFVSAFVTAGH
Sequence MRFIMLHDIRQEDGIKNFFT DVYDLYIKFSMNPFYEPNSP IRSSAFDRKVQFLGKKHLLS