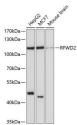

on **Dilution** WB:1:500-1:2000

Range ELISA:Recommended starting concentration is 1 Mu g/mL. Please optimize the concentration based on your specific assay

requirements.

Formulation PBS with 0.02% Sodium Azide, 50% Glycerol, pH 7.3.

Isotype IgG

Storage Store at-20°C for up to 1 year from the date of receipt, and avoid repeat freeze-thaw cycles.

Instruction

## **TARGET INFORMATION**

Gene ID 64326

Gene Symbol COP1 Uniprot ID COP1\_HUMAN

Immunogen

Immunogen 582-731

Region

Specificity Recombinant fusion protein containing a sequence corresponding to amino acids 582-731 of human RFWD2 (NP\_071902.2). 
 Immunogen
 YYDLRNTKQPIMVFKGHRKA VSYAKFVSGEEIVSASTDSQ LKLWNVGKPYCLRSFKGHIN EKNFVGLASNGDYIACGSEN

 Sequence
 NSLYLYYKGLSKTLLTFKFD TVKSVLDKDRKEDDTNEFVS AVCWRALPDGESNVLIAANS QGTIKVLELV