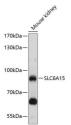

ation Unconjugated Purification Affinity purification Dilution Range WB:1:500-1:2000

ELISA:Recommended starting concentration is 1 Mu g/mL. Please optimize the concentration based on your specific assay

requirements.

Formulation PBS with 0.02% Sodium Azide, 50% Glycerol, pH 7.3.

Isotype IgG

Storage Instruction Store at-20°C for up to 1 year from the date of receipt, and avoid repeat freeze-thaw cycles.

## **TARGET INFORMATION**

Gene ID 55117

Gene Symbol SLC6A15 Uniprot ID S6A15\_HUMAN

Immunogen

Immunogen Region 350-450

**Specificity** Recombinant fusion protein containing a sequence corresponding to amino acids 350-450 of human SLC6A15 (NP\_877499.1).

Immunogen LVVFAVLGFKANVINEKCIT QNSETIMKFLKMGNISQDII PHHINLSTVTAEDYHLVYDI IQKVKEEEFPALHLNSCKIE

Sequence EELNKAVQGTGLAFIAFTEA M